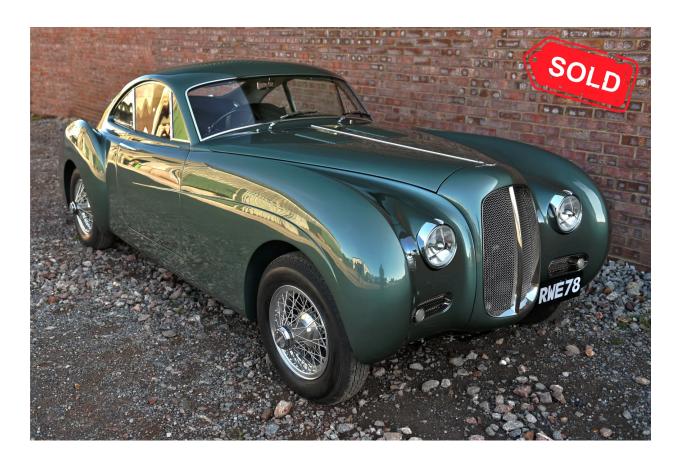

## 1955 BENTLEY CONTINENTAL 'LA SARTHE' COUPE BY BENSPORT

DETAILS

**Year:** 1955

Body Style: Coupé

Configuration: RHD

**Engine:** 4700 cc

Price: POA - please call for pricing

DESCRIPTION

Sold

We are delighted to announce that our stunning Bentley La Sarthe will be on display at the prestigious Retromobile Paris Show from 31st January to 4th February 2024.

The Limited Edition Bentley La Sarthe is not merely a vehicle; it is a work of art. The attention to detail displayed by our master craftsmen has left both reviewers and enthusiasts in awe. Each La Sarthe receives a personalized touch, with custom engraving and unique touches that make every car truly one-of-a-kind. From the flawlessly stitched leather seats to the meticulously finished interior trim, the La Sarthe is a testament to the unwavering pursuit of excellence by Bentley.